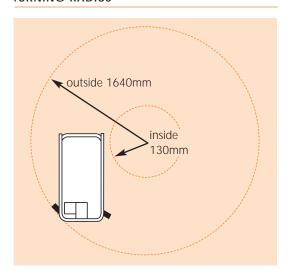

| PERFORMANCE                                      |               |                                           |  |  |
|--------------------------------------------------|---------------|-------------------------------------------|--|--|
| Platform capacity (SWL)                          | 227kg         | 227kg                                     |  |  |
| Max. operating wind speed (1 person on platform) | 12.5m/s       | 12.5m/s                                   |  |  |
| Max. drive height                                | 5.6m          | 5.6m                                      |  |  |
| Max. drive speed (stowed)                        | 3.2km/h       | 3.2km/h                                   |  |  |
| Max. drive speed (elevated)                      | 0.6km/h       | 0.6km/h                                   |  |  |
| Raise/lower time                                 | 20/26 seconds | 20/26 seconds                             |  |  |
| Gradeability                                     | 25%           | 25%                                       |  |  |
| Inside turning radius                            | 0.13m         | 0.13m                                     |  |  |
| Outside turning radius                           | 1.64m         | 1.64m                                     |  |  |
| Tyres                                            |               | 305mm x 102mm<br>non-marking solid rubber |  |  |
| Controls                                         | proportional  | proportional                              |  |  |
| Drive system                                     | 2 wheel drive | 2 wheel drive                             |  |  |

### TURNING RADIUS