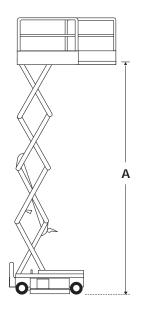

### SLAB SCISSOR LIFTS

| DIMENSIONS                        | \$1930E      | \$1932E      |
|-----------------------------------|--------------|--------------|
| Max. working height               | 7.6m         | 7.6m         |
| Max. platform height (A)          | 5.6m         | 5.6m         |
| Platform size - inside (stowed)   | 0.64 x 1.56m | 0.64 x 1.56m |
| Platform size - inside (extended) | 0.64 x 2.44m | 0.64 x 2.44m |
| Deck extension length             | 0.88m        | 0.88m        |
| Overall width (D)                 | 0.76m        | 0.81m        |
| Overall length (C)                | 1.85m        | 1.85m        |
| Stowed height (B)                 | 1.97m        | 1.97m        |
| Wheelbase                         | 1.37m        | 1.37m        |
| Ground clearance (stowed)         | 63mm         | 63mm         |
| Ground clearance (elevated)       | 19mm         | 19mm         |