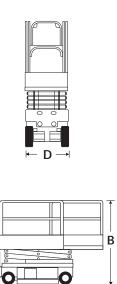

### SLAB SCISSOR LIFTS

| DIMENSIONS                        | \$1930E      | \$1932E      |
|-----------------------------------|--------------|--------------|
| Max. working height               | 7.6m         | 7.6m         |
| Max. platform height (A)          | 5.6m         | 5.6m         |
| Platform size - inside (stowed)   | 0.64 x 1.56m | 0.64 x 1.56m |
| Platform size - inside (extended) | 0.64 x 2.44m | 0.64 x 2.44m |
| Deck extension length             | 0.88m        | 0.88m        |
| Overall width (D)                 | 0.76m        | 0.81m        |
| Overall length (C)                | 1.85m        | 1.85m        |
| Stowed height (B)                 | 1.97m        | 1.97m        |
| Wheelbase                         | 1.37m        | 1.37m        |
| Ground clearance (stowed)         | 63mm         | 63mm         |
| Ground clearance (elevated)       | 19mm         | 19mm         |