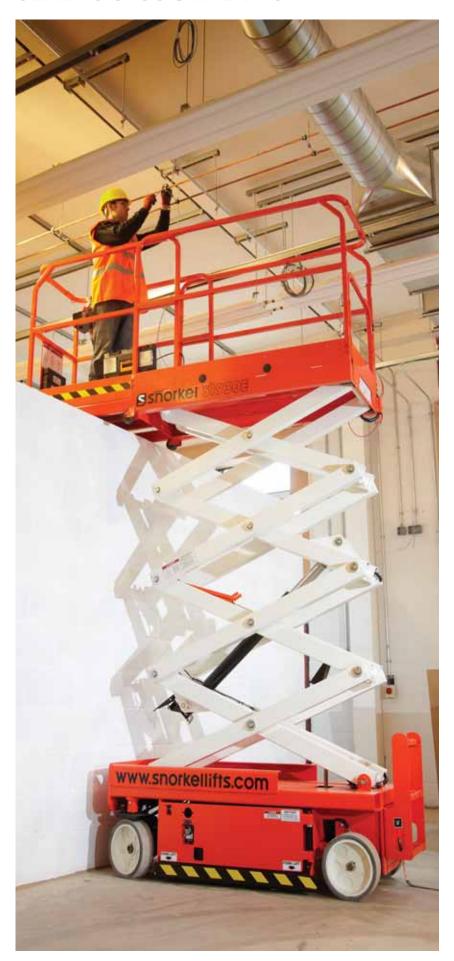

## SLAB SCISSOR LIFTS

- Self-propelled electric micro scissor lifts
- Compact and nimble
- Drives through a standard doorway
- Rated for outdoor use
- Easy to use and maintain